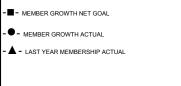

## GOALS AND ACTUAL MEMBERS CUMULATIVE

| DROPPED CLUBS: 1 |    |
|------------------|----|
| DROPPED MEMBERS  |    |
| DECEASED         | 18 |
| CLUB CANCELLED   | 0  |
| OTHER            | 81 |
| TOTAL            | 99 |

## **LOCATION MINNESOTA**

**GMT CA** 

| Clubs                 |               |           |               | Members               |                           |                         |                                              |
|-----------------------|---------------|-----------|---------------|-----------------------|---------------------------|-------------------------|----------------------------------------------|
| RESULTS FOR 2017-2018 |               |           |               | RESULTS FOR 2017-2018 |                           |                         |                                              |
| QUARTER               | NEW CLUB GOAL | NEW CLUBS | DROPPED CLUBS | QUARTER               | MEMBER GROWTH NET<br>GOAL | MEMBER GROWTH<br>ACTUAL | DROPPED MEMBERS ACTUAL (including transfers) |
| JULY/AUG/SEPT         | 0             | 0         | 0             | JULY/AUG/SEPT         | 0                         | 30                      | 20                                           |
| OCT/NOV/DEC           | 0             | 0         | 1             | OCT/NOV/DEC           | 5                         | 41                      | 50                                           |
| JAN/FEB/MAR           | 1             | 0         | 0             | JAN/FEB/MAR           | 40                        | 28                      | 29                                           |
| APR/MAY/JUNE          | 1             | 0         | 0             | APR/MAY/JUNE          | 30                        | 0                       | 0                                            |